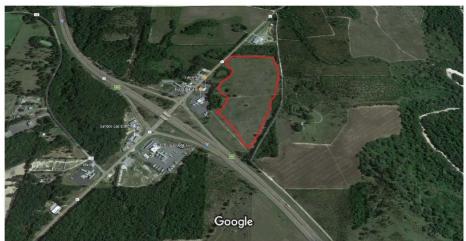

## **LOGISTICS PARK AT I-75**

This 58-acre site is perfectly positioned for a company that wants access and visibility to 1-75. **Property Details:** 

- Ownership: HCDA (public)
- Address: I-75/SR 6
- City: Jennings; County: Hamilton; Zip: 32053
- Type of Space: Vacant Land
- Maximum Size: 58 acres.
  Nearby private parcels could be obtained for additional acreage.
- Zoning: Commercial, Highway Intensive

#### Overview:

- Logistical Park at I-75/SR 6 with 58 acres for development with I-75 Frontage.
- Property at I-75 and State Highway 6
- Water and sewer available
- Interstate visibility and access