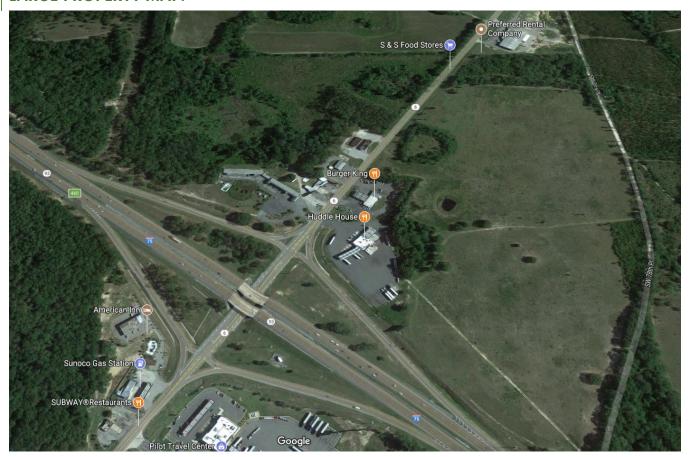

SR 6

| Туре                              | Available                                   |
|-----------------------------------|---------------------------------------------|
| Strategic Intermodal System (SIS) | I-75                                        |
| SIS Railroads                     | CSX                                         |
| SIS Airports                      | Jacksonville International Airport (JIA)    |
| Seaports                          | JAXPORT                                     |
| Non SIS State Highways            | US 41, US 129, SR 6, SR 25, SR 136, SR 143  |
| General Aviation Airports         | Lake City Gateway Airport (KLCQ) – 39 miles |

### **Possible Target Industries:**

Warehousing & Distribution, Manufacturing, Agriculture

## **LARGE PROPERTY MAP:**



# **STREET VIEW**