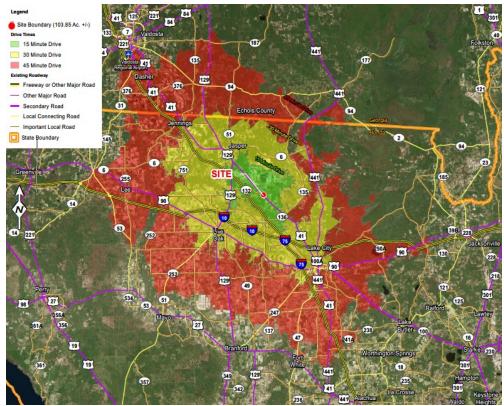

#### Lege

- Site Boundary (103.85 Ac. +/-)

- Line

- --- Railroad

# **TRANSPORTATION & ROADWAYS**