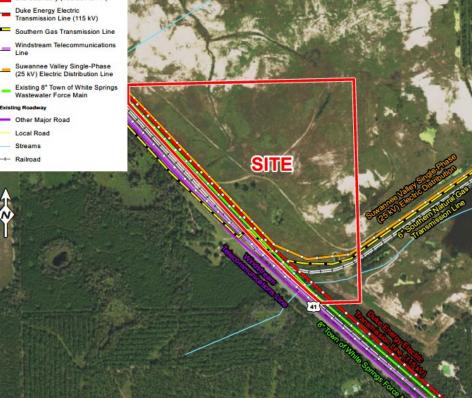

### **SITE UTILITIES MAP:**

#### Lege

- Site Boundary (103.85 Ac. +/-)

- Line

- --- Railroad