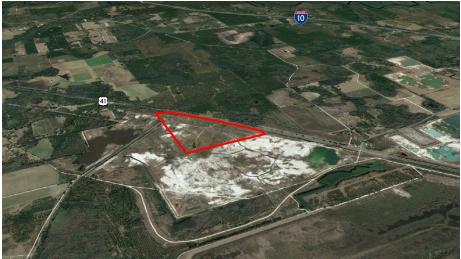

## WHITE SPRINGS - HIGHWAY 41 INDUSTRIAL SITE

This 100-acre site is located off U.S. Highway 41 with close proximity to I-10 and I-75 **Property Details:** 

- **Ownership: Hamilton County** Board of County Commissioners (public)
- Coordinates: 30.391236, -82.825293
- City: White Springs; County: Hamilton
- Type of Space: Vacant Land
- Maximum Size: 90 acres
- Existing Zoning: Agricultural (A-4). Must be rezoned to Industrial, Light and Warehousing (ILW)

#### **Overview:**

- Previous Land Use: Site was previously used as a phosphorus mine
- The site is located approximately 120 feet from U.S. Highway 41 (2-lane highway).
- Nearest N-S Interstate: I-75; 9.3 road miles from site
- Nearest E-W Interstate: I-10; 14.2 road miles from site